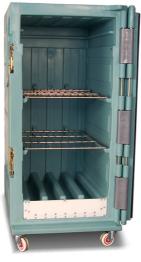

## **Optional equipment**

- A 2 eutectic plates TOP 370
- B Eutectic plate support stainless steel
- F 2 brake wheels ø 100 mm or 4 wheels ø 125 mm
  - 2 brake wheels ø 125 mm
- G 4 metal feet ø 60 mm

TEL: +33 (0)4 77 906 863 FAX: +33 (0)4 77 903 495