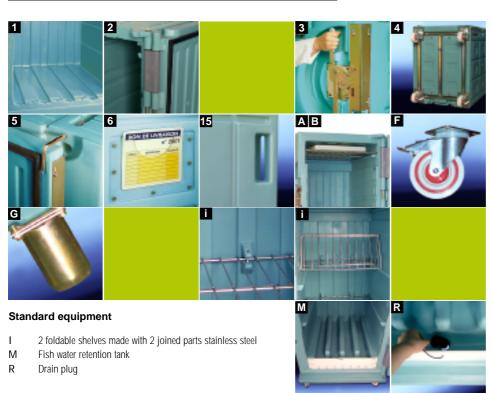

## **Technical features**

- Body and door made of one piece rotomoulded polyethylene. Grooves on internal walls facilitate cold gas flow natural convection
- 2 Body/door hinging with 2 pins
- 3 2-points « Pélican » closing system, made of rustproof treated steel.
- 4 Rustproof treated steel frame, flush mounted, fitted with 2 fixed and 2 swivelling castors Ø 100 mm
- 5 One-piece EPDM seal.Retracting door stop to keep door fixed open.
- 6 Label holder
- 15 4 flush-mounted handles

## **Optional equipment**

- A 2 eutectic plates TOP 370
- B Eutectic plate support stainless steel
- F 2 brake wheels ø 100 mm or 4 wheels ø 125 mm
  - 2 brake wheels ø 125 mm
- G 4 metal feet ø 60 mm

TEL: +33 (0)4 77 906 863 FAX: +33 (0)4 77 903 495