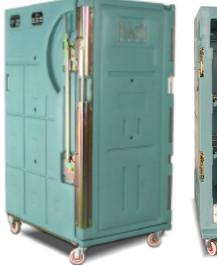

## **ROLL 670 Seafood products**

| Features               | ROLL 670                   |
|------------------------|----------------------------|
| Outer dimensions in mm | 800 x 1030 x 1720 height   |
| Inner dimensions in mm | 610 x 865 x 1280 height    |
| Volume                 | 675 litres                 |
| K value                | 0,30 W/m <sup>2</sup> .K   |
| Weight                 | 130 Kg                     |
| Insulation material    | Expanded polyurethane foam |
| Material of the walls  | Rotomoulded polyethylene   |

## **Technical features**

- Body and door made of one piece rotomoulded polyethylene. Grooves on internal walls facilitate cold gas flow natural convection
- 2 Body/door hinging with 2 pins
- 3 2-points « Pélican » closing system, made of rustproof treated steel.
- 4 Rustproof treated steel frame, flush mounted, fitted with 2 fixed and 2 swivelling castors Ø 100 mm
- 5 One-piece EPDM seal.Retracting door stop to keep door fixed open.
- 6 Label holder
- 15 4 flush-mounted handles